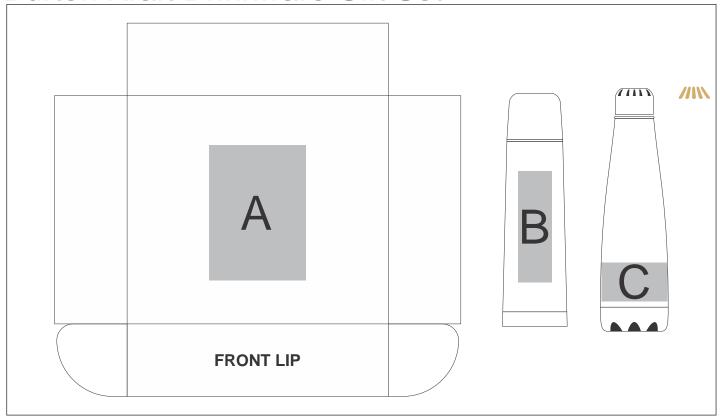

### **Position C**

1. Laser Engraving (LB) N/A

Size: 30mm wide x 50mm high

2. Pad Printing (PC)

4 Colours

Size: 50mm wide x 25mm high

3. Screen Wrap (SW)

1 Colour

Size: 140mm wide x 35mm high

4. Digital Print Drinkware (DP-C)

Full Colour

Size: 100mm wide x 55mm high

5. Digital Print Drinkware (DP-D)

Full Colour

Size: 210mm wide x 55mm high

#### **Position A**

1. Screen Print (SA)

1 Colour

Size: 100mm wide x 140mm high

#### **Position B**

1. Laser Engraving (LB)

N/A

Size: 33mm wide x 115mm high

2. Pad Printing (PC)

4 Colours

Size: 33mm wide x 60mm high

3. Screen Wrap (SW)

1 Colour

Size: 200mm wide x 100mm high